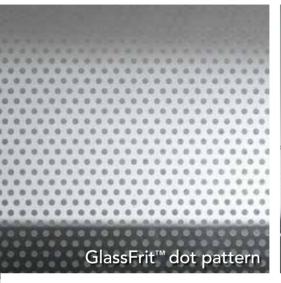

## **Flooring Surfaces**

Jockimo is the only Underwriters Laboratories (UL) classified anti-slip glass flooring product on the market. Both of our exclusive anti-slip walking surfaces—GlassGrit<sup>™</sup> & GlassFrit<sup>™</sup> exceeds ADA (Americans with Disabilitites Act) requirements.

GlassFrit<sup>™</sup> full coverage