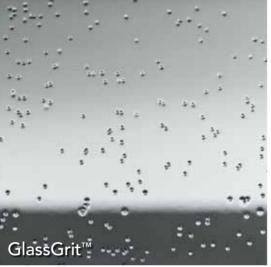

GlassGrit<sup>™</sup> with Privacy Frost

## **Flooring Surfaces**

Jockimo is the only Underwriters Laboratories (UL) classified anti-slip glass flooring product on the market. Both of our exclusive anti-slip walking surfaces—GlassGrit<sup>™</sup> & GlassFrit<sup>™</sup> exceeds ADA (Americans with Disabilitites Act) requirements.