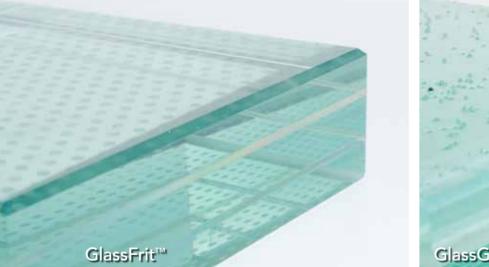

## **Flooring Surfaces**

Jockimo is the only Underwriters Laboratories (UL) classified anti-slip glass flooring product on the market. Both of our exclusive anti-slip walking surfaces—GlassGrit<sup>™</sup> & GlassFrit<sup>™</sup> exceeds ADA (Americans with Disabilitites Act) requirements.

GlassFrit<sup>™</sup> full coverage