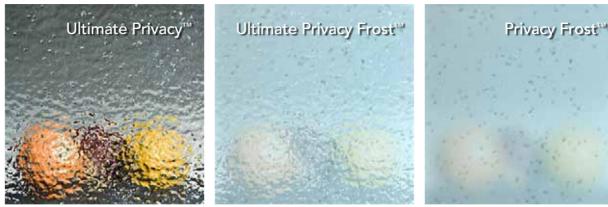

## MULTIPLE OPTIONS AVAILABLE.

Available in Ultimate Privacy<sup>™</sup>, Crystal Clear<sup>™</sup>, Privacy Frost<sup>™</sup>, or Ultimate Privacy Frost<sup>™</sup> in either our GlassGrit<sup>™</sup> or GlassFrit<sup>™</sup> anti-slip walking surfaces. Other options include glass colors, lamination colors, paint, custom frost, special lamination interlayers as well as custom textures.