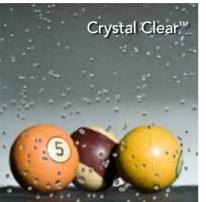

## MULTIPLE OPTIONS AVAILABLE.

Available in Ultimate Privacy<sup>™</sup>, Crystal Clear<sup>™</sup>, Privacy Frost<sup>™</sup>, or Ultimate Privacy Frost<sup>™</sup> in either our GlassGrit<sup>™</sup> or GlassFrit<sup>™</sup> anti-slip walking surfaces. Other options include glass colors, lamination colors, paint, custom frost, special lamination interlayers as well as custom textures.