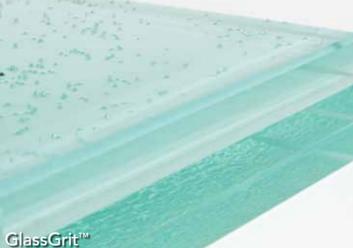

GlassGrit<sup>™</sup> with Privacy Frost

## **Flooring Surfaces**

Jockimo is the only Underwriters Laboratories (UL) classified anti-slip glass flooring product on the market. Both of our exclusive anti-slip walking surfaces—GlassGrit<sup>™</sup> & GlassFrit<sup>™</sup> exceeds ADA (Americans with Disabilitites Act) requirements.