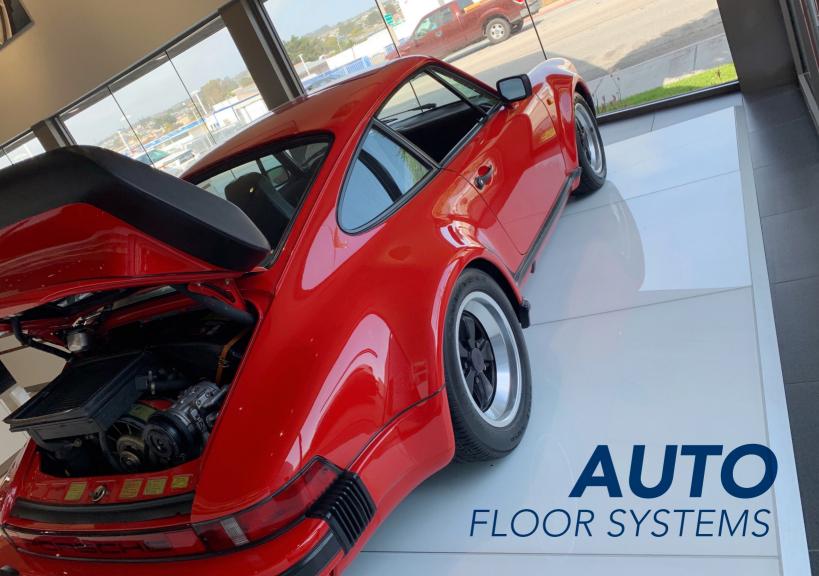

## **AutoFloorSystems**

Jockimo's patented glass flooring system is unlike any other product on the market.

Our flooring system assembles quickly and easily without screws or fasteners. Once installed it does not squeak, move or cause a tripping hazard.

It is clean, sleek and elegant allowing manufacturers and dealerships to showcase their automobiles in a high quality way.

The system can also be used for non automotive trade show floors as well.

# Jockimo

**Advanced Architectural Products** 

The overall size of the system can be customized to match any required size or shape. The individual glass flooring panels can be provided in large sizes to minimize seam lines and provide a clean professional look to any dealership showroom, trade show presentation, or auto show.