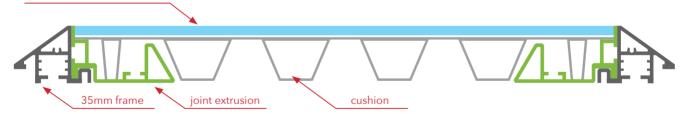

#### **TECHNICAL INFORMATION:**

- NO fasteners required.
- All glass is 5/16" tempered safety glass!
- Customizable sizes and shapes available.
- Four (4) Jockimo anti-slip options available.
- Custom colored glass and mirrors available.
- Two (2) metal colors available.
- Custom logos available.