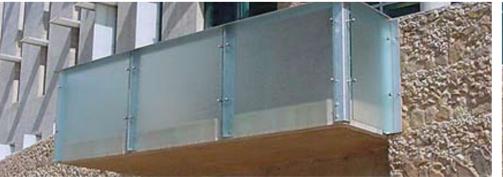

## **Glass Handrails**

Jockimo offers numerous Cast glass textures that can be utilized in handrail applications. We offer the largest number of standard textures in the industry. Unlike competitors, we produce a new mold for EACH piece of glass which allows us to more easily customize our textures for your project at little to no cost increase.

Jockimo Cast glass panels can be tempered, laminated, or bent and tempered to meet codes for safety glass. Cast glass requires little maintenance and provides privacy without limiting natural light flow. Custom textures, colors and logos can also be provided.