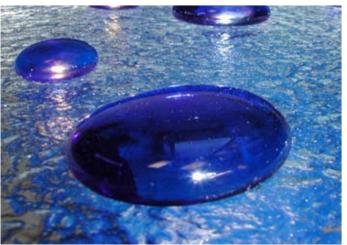

### **Cast Glass Waterfalls**

Jockimo cast glass when combined with falling water and light creates a dazzling effect. Jockimo offers numerous cast glass textures that can be utilized in waterfall applications. In fact, some of our textures were developed to be used specifically with running water.

Panels can be tempered for safety . Custom textures, colors and logos can be provided.