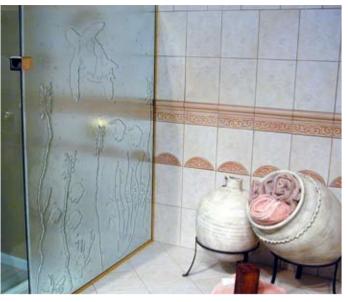

## **Bath/Shower Enclosures**

Jockimo specializes in producing custom glass for bath and shower enclosures. Chose from our large selection of standard textures or provide us with your own design and we will provide you with a one of a kind glass solution.

Jockimo glass can be fabricated to include hinge/pivot notches, holes for hardware and custom shapes.