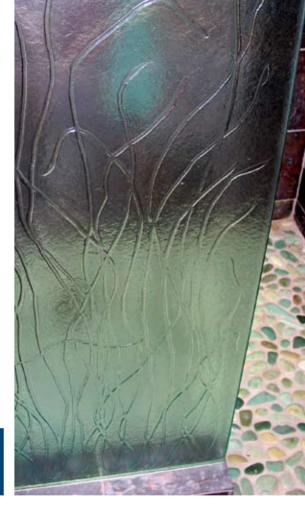

### **Cast Glass Waterfalls**

Jockimo cast glass when combined with falling water and light creates a dazzling effect. Jockimo offers numerous cast glass textures that can be utilized in waterfall applications. In fact, some of our textures were developed to be used specifically with running water.

Panels can be tempered for safety . Custom textures, colors and logos can be provided.

#### **Cast Glass Waterfalls**

Jockimo, Inc. 20101 SW Birch, Suite #276 Newport Beach, CA 92660

Color: Azurlite

Texture: Gorilla Glass