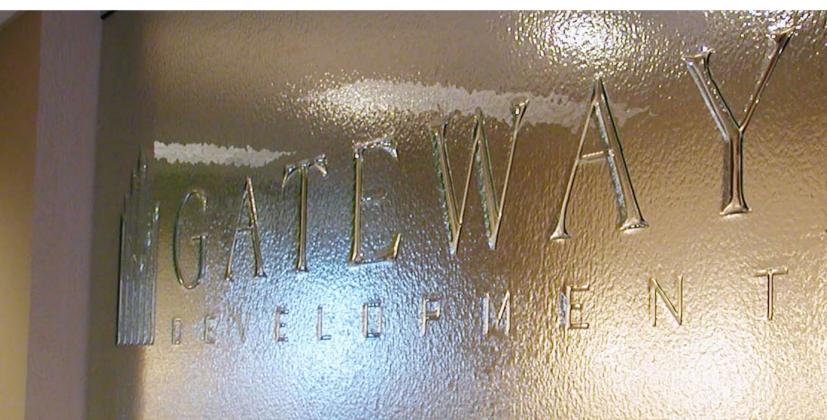

### **Corporate Logos**

Customization of glass textures and designs is our specialty. We can customize our glass to match a company logo or even the design in a piece of fabric, wallpaper, or even a rough sketch. This offers architects and interior designers an endless selection of possibilities.

We offer the largest number of standard textures in the industry and unlike competitors, we produce a new mold for EACH piece of glass which allows us to more easily customize our glass textures for your project.