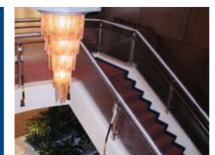

## **Glass Handrails**

Jockimo offers numerous Cast glass textures that can be utilized in handrail applications. We offer the largest number of standard textures in the industry. Unlike competitors, we produce a new mold for EACH piece of glass which allows us to more easily customize our textures for your project at little to no cost increase.

Jockimo Cast glass panels can be tempered, laminated, or bent and tempered to meet codes for safety glass. Cast glass requires little maintenance and provides privacy without limiting natural light flow. Custom textures, colors and logos can also be provided.