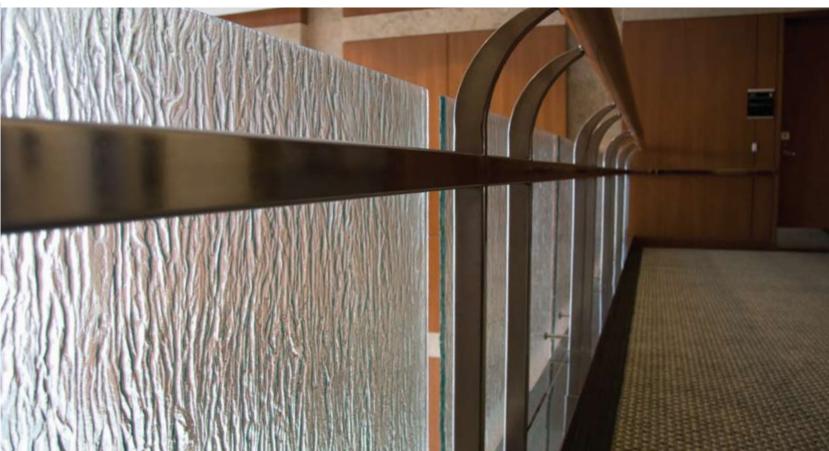

## **Glass Handrails**

Jockimo offers numerous Cast glass textures that can be utilized in handrail applications. We offer the largest number of standard textures in the industry. Unlike competitors, we produce a new mold for EACH piece of glass which allows us to more easily customize our textures for your project at little to no cost increase.

Jockimo Cast glass panels can be tempered, laminated, or bent and tempered to meet codes for safety glass. Cast glass requires little maintenance and provides privacy without limiting natural light flow. Custom textures, colors and logos can also be provided.

### **Glass Handrails**

Phone: 949.251.1560 Fax: 949.251.0126