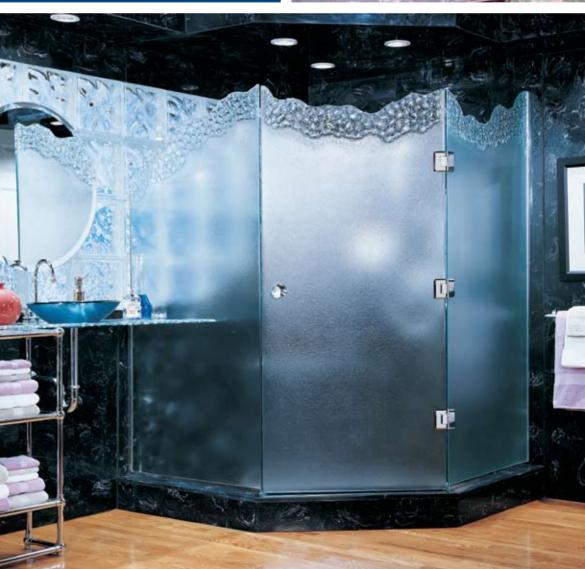

## **Bath/Shower Enclosures**

Jockimo specializes in producing custom glass for bath and shower enclosures. Chose from our large selection of standard textures or provide us with your own design and we will provide you with a one of a kind glass solution.

Jockimo glass can be fabricated to include hinge/pivot notches, holes for hardware and custom shapes.