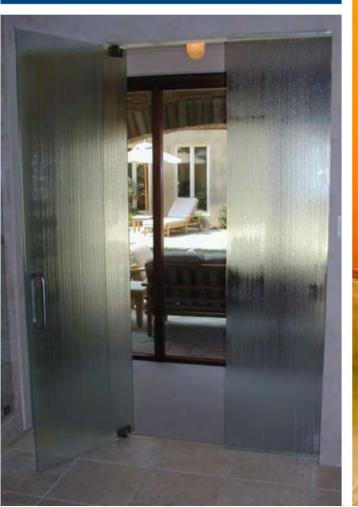

### **Doors / Entrances**

Doors and Entrances are a perfect application for our Jockimo AAG cast textured glass. Cast glass requires little maintenance and provides a level of privacy while allowing an abundance of light to pass through the glass. Our cast glass panels can be tempered, laminated, or bent and tempered to meet codes for safety glass.

### Doors / Entrances

### **Doors / Entrances**