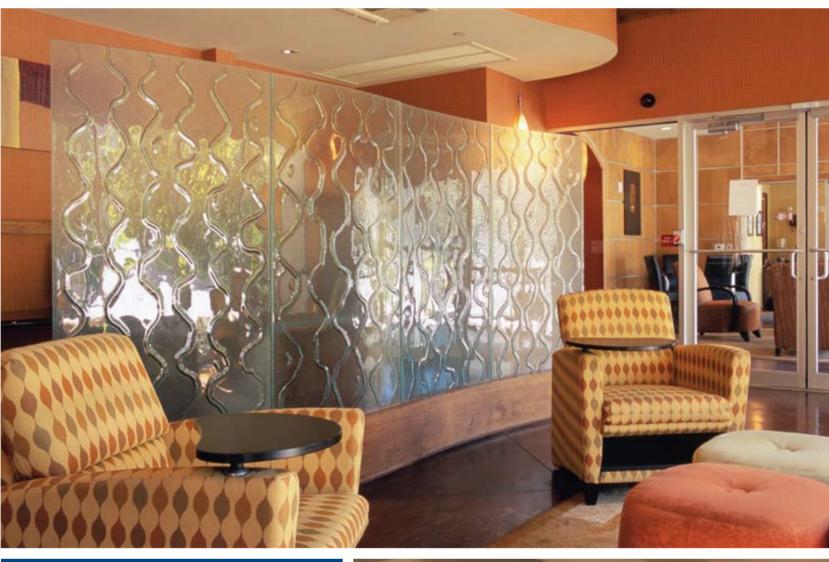

### **Interior Glass Panels**

Interior Glass Panels are the most popular usage of our Jockimo AAG cast textured glass. Cast glass requires little maintenance and provides a level of privacy while allowing an abundance of light to pass through the glass. We offer the largest number of standard textures in the industry and unlike competitors, we produce a new mold for EACH piece of glass which allows us to more easily customize our glass textures for your project at little to no cost up-charge. Our cast glass panels can be tempered, laminated, or bent and tempered to meet codes for safety glass.

#### **Interior Glass Panels**