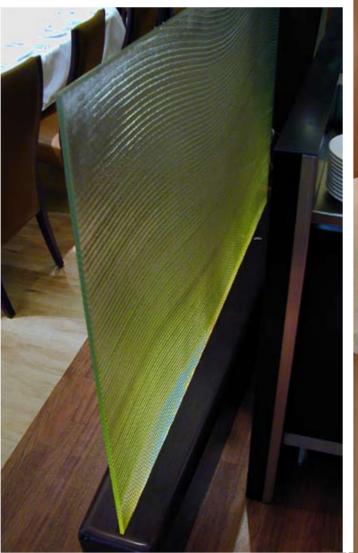

### **Cast Glass Waterfalls**

Jockimo cast glass when combined with falling water and light creates a dazzling effect. Jockimo offers numerous cast glass textures that can be utilized in waterfall applications. In fact, some of our textures were developed to be used specifically with running water.

Panels can be tempered for safety . Custom textures, colors and logos can be provided.

#### **Cast Glass Waterfalls**

Jockimo, Inc. 20101 SW Birch, Suite #276 Newport Beach, CA 92660

Color: Azurlite

Texture: Gorilla Glass