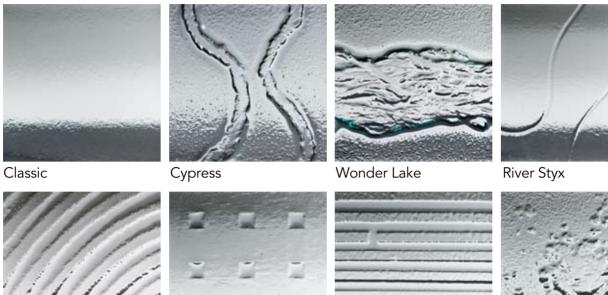

### **Standard Textures**

Waterwall

Puro

Small Rocks

Wide Spartina

S-Revo

**Basket Weave** 

Dunes