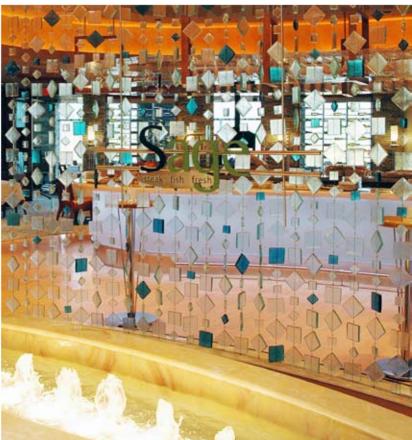

### Fused and Cast Glass Medallions

Jockimo Glass Medallions<sup>™</sup> are individually hand-crafted in the USA by Jockimo's artisans. Virtually any color, shape, or texture is available to choose from — we can even silver or gold leaf them. Strands can be as long as 9' each.

Easy to install & maintain, Jockimo Glass Medallions<sup>™</sup> are an excellent solution for numerous applications.

Chosen as one of the "top 25 new products of the year" by *Interior Design Magazine*.

#### **Fused and Cast Glass Medallions**