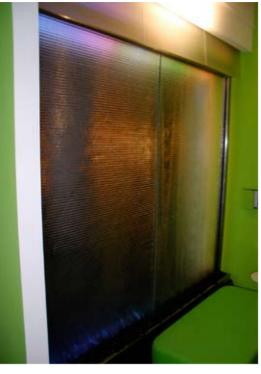

### **Cast Glass Waterfalls**

Jockimo cast glass when combined with falling water and light creates a dazzling effect. Jockimo offers numerous cast glass textures that can be utilized in waterfall applications. In fact, some of our textures were developed to be used specifically with running water.

Panels can be tempered for safety . Custom textures, colors and logos can be provided.

#### **Cast Glass Waterfalls**

Jockimo, Inc. 20101 SW Birch, Suite #276 Newport Beach, CA 92660

Color: Azurlite

Texture: Gorilla Glass