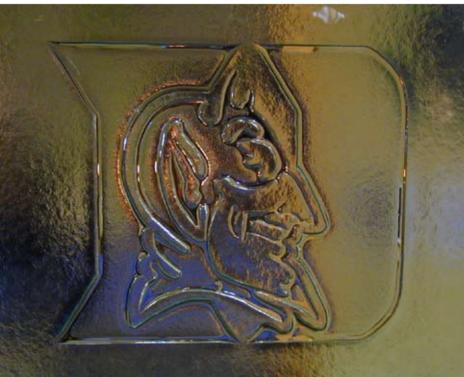

### **Corporate Logos**

Customization of glass textures and designs is our specialty. We can customize our glass to match a company logo or even the design in a piece of fabric, wallpaper, or even a rough sketch. This offers architects and interior designers an endless selection of possibilities.

We offer the largest number of standard textures in the industry and unlike competitors, we produce a new mold for EACH piece of glass which allows us to more easily customize our glass textures for your project.