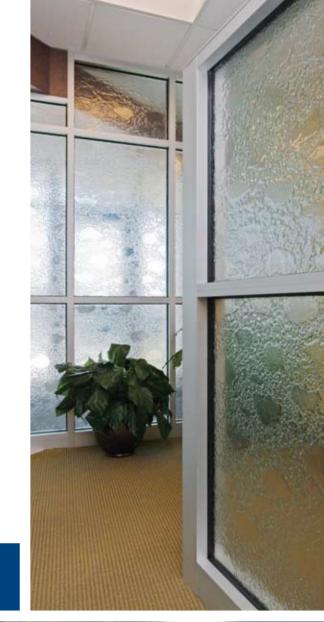

### **Interior Glass Panels**

Interior Glass Panels are the most popular usage of our Jockimo AAG cast textured glass. Cast glass requires little maintenance and provides a level of privacy while allowing an abundance of light to pass through the glass. We offer the largest number of standard textures in the industry and unlike competitors, we produce a new mold for EACH piece of glass which allows us to more easily customize our glass textures for your project at little to no cost up-charge. Our cast glass panels can be tempered, laminated, or bent and tempered to meet codes for safety glass.

#### **Interior Glass Panels**

### **Interior Glass Panels**

Jockimo, Inc. 20101 SW Birch, Suite #276 Newport Beach, CA 92660

Phone: 949.251.1560 Fax: 949.251.0126

Phone: 949.251.1560 Fax: 949.251.0126

Phone: 949.251.1560 Fax: 949.251.0126

#### **Interior Glass Panels**

Jockimo, Inc. 20101 SW Birch, Suite #276 Newport Beach, CA 92660