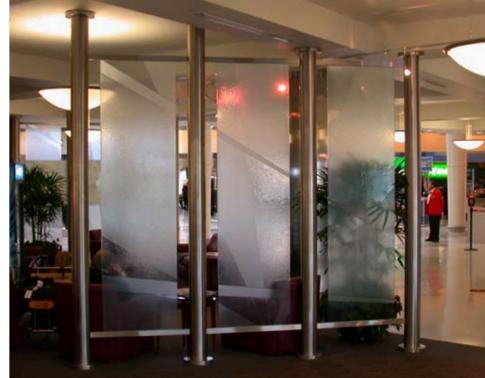

### **Interior Glass Panels**

Interior Glass Panels are the most popular usage of our Jockimo AAG cast textured glass. Cast glass requires little maintenance and provides a level of privacy while allowing an abundance of light to pass through the glass. We offer the largest number of standard textures in the industry and unlike competitors, we produce a new mold for EACH piece of glass which allows us to more easily customize our glass textures for your project at little to no cost up-charge. Our cast glass panels can be tempered, laminated, or bent and tempered to meet codes for safety glass.

#### **Interior Glass Panels**