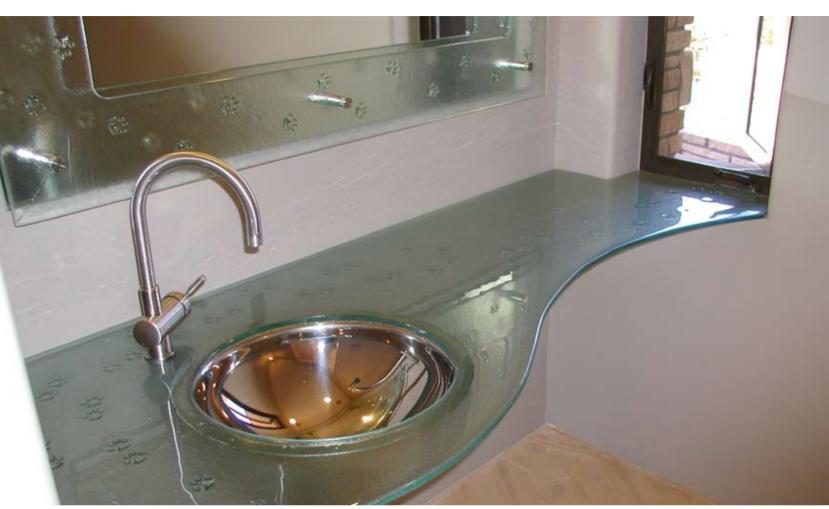

### Bars, Counter Tops and Vanities

Glass bar tops, counter tops and vanities are a popular usage of our Jockimo AAG cast textured glass. Cast glass requires little maintenance and provides a level of privacy while allowing an abundance of light to pass through the glass. We offer the largest number of standard textures in the industry and unlike competitors, we produce a new mold for EACH piece of glass which allows us to more easily customize our glass textures for your project at little to no cost up-charge. Custom textures, shapes, thicknesses and colors are available.

#### Bars, Counter Tops & Vanities