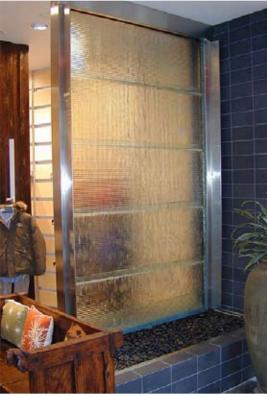

### **Cast Glass Waterfalls**

Jockimo cast glass when combined with falling water and light creates a dazzling effect. Jockimo offers numerous cast glass textures that can be utilized in waterfall applications. In fact, some of our textures were developed to be used specifically with running water.

Panels can be tempered for safety . Custom textures, colors and logos can be provided.

#### **Cast Glass Waterfalls**

Jockimo, Inc. 20101 SW Birch, Suite #276 Newport Beach, CA 92660

Color: Azurlite

Texture: Gorilla Glass