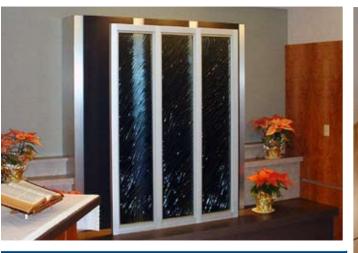

### **Cast Glass Waterfalls**

Jockimo cast glass when combined with falling water and light creates a dazzling effect. Jockimo offers numerous cast glass textures that can be utilized in waterfall applications. In fact, some of our textures were developed to be used specifically with running water.

Panels can be tempered for safety . Custom textures, colors and logos can be provided.