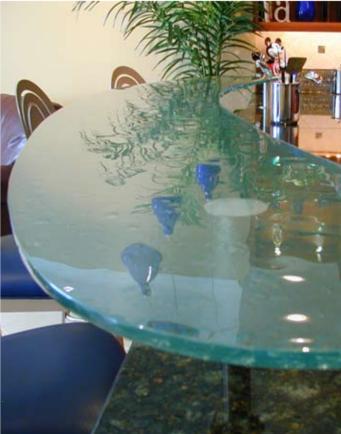

### Bars, Counter Tops and Vanities

Glass bar tops, counter tops and vanities are a popular usage of our Jockimo AAG cast textured glass. Cast glass requires little maintenance and provides a level of privacy while allowing an abundance of light to pass through the glass. We offer the largest number of standard textures in the industry and unlike competitors, we produce a new mold for EACH piece of glass which allows us to more easily customize our glass textures for your project at little to no cost up-charge. Custom textures, shapes, thicknesses and colors are available.

#### Bars, Counter Tops & Vanities