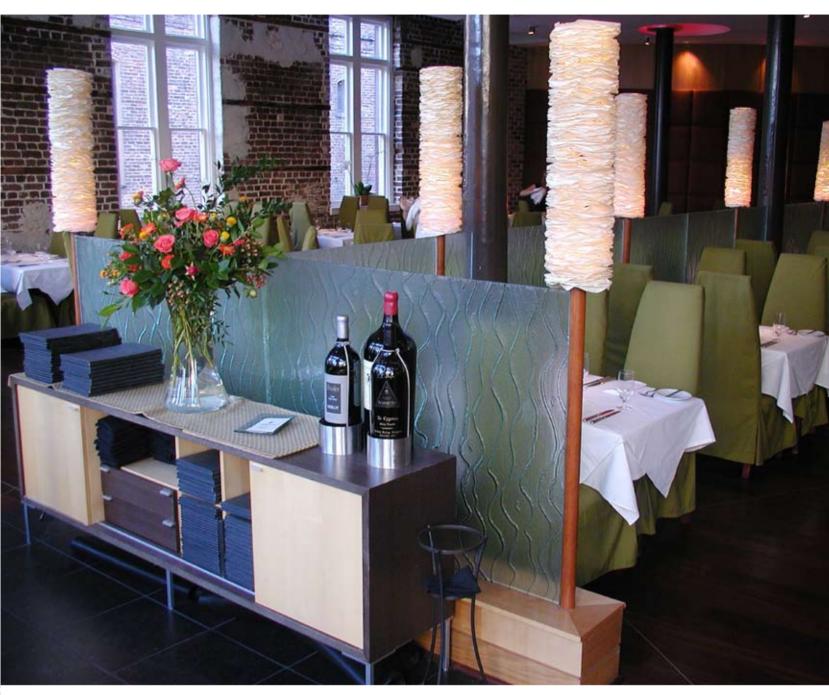

### Bars, Counter Tops and Vanities

Glass bar tops, counter tops and vanities are a popular usage of our Jockimo AAG cast textured glass. Cast glass requires little maintenance and provides a level of privacy while allowing an abundance of light to pass through the glass. We offer the largest number of standard textures in the industry and unlike competitors, we produce a new mold for EACH piece of glass which allows us to more easily customize our glass textures for your project at little to no cost up-charge. Custom textures, shapes, thicknesses and colors are available.

#### Bars, Counter Tops & Vanities