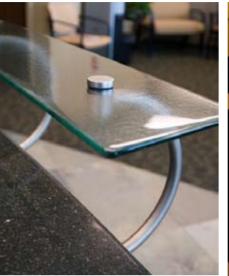

### Bars, Counter Tops and Vanities

Glass bar tops, counter tops and vanities are a popular usage of our Jockimo AAG cast textured glass. Cast glass requires little maintenance and provides a level of privacy while allowing an abundance of light to pass through the glass. We offer the largest number of standard textures in the industry and unlike competitors, we produce a new mold for EACH piece of glass which allows us to more easily customize our glass textures for your project at little to no cost up-charge. Custom textures, shapes, thicknesses and colors are available.

#### Bars, Counter Tops & Vanities