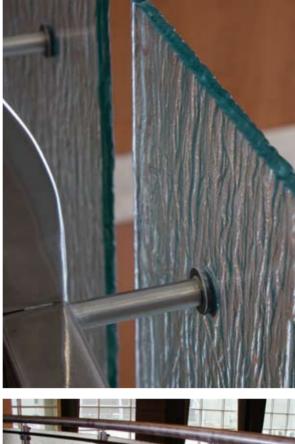

## **Glass Handrails**

Jockimo offers numerous Cast glass textures that can be utilized in handrail applications. We offer the largest number of standard textures in the industry. Unlike competitors, we produce a new mold for EACH piece of glass which allows us to more easily customize our textures for your project at little to no cost increase.

Jockimo Cast glass panels can be tempered, laminated, or bent and tempered to meet codes for safety glass. Cast glass requires little maintenance and provides privacy without limiting natural light flow. Custom textures, colors and logos can also be provided.

### **Glass Handrails**

Phone: 949.251.1560 Fax: 949.251.0126