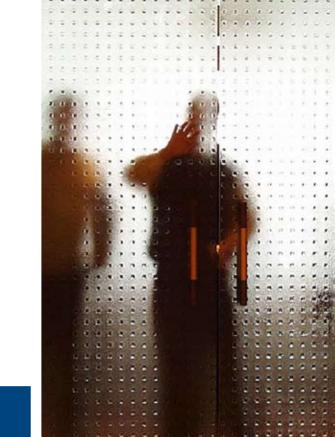

### **Interior Glass Panels**

Interior Glass Panels are the most popular usage of our Jockimo AAG cast textured glass. Cast glass requires little maintenance and provides a level of privacy while allowing an abundance of light to pass through the glass. We offer the largest number of standard textures in the industry and unlike competitors, we produce a new mold for EACH piece of glass which allows us to more easily customize our glass textures for your project at little to no cost up-charge. Our cast glass panels can be tempered, laminated, or bent and tempered to meet codes for safety glass.

#### **Interior Glass Panels**