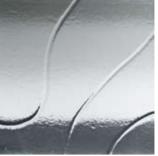

### **Cast Glass Waterfalls**

Jockimo cast glass when combined with falling water and light creates a dazzling effect. Jockimo offers numerous cast glass textures that can be utilized in waterfall applications. In fact, some of our textures were developed to be used specifically with running water.

Panels can be tempered for safety . Custom textures, colors and logos can be provided.

#### **Cast Glass Waterfalls**

Jockimo, Inc. 20101 SW Birch, Suite #276 Newport Beach, CA 92660

Color: Azurlite

Texture: Gorilla Glass