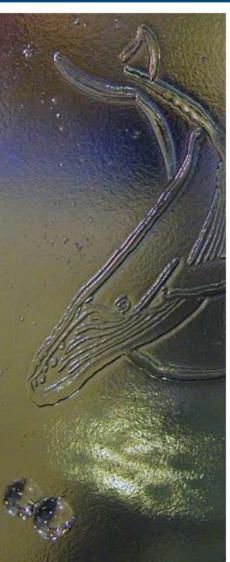

### **Corporate Logos**

Customization of glass textures and designs is our specialty. We can customize our glass to match a company logo or even the design in a piece of fabric, wallpaper, or even a rough sketch. This offers architects and interior designers an endless selection of possibilities.

We offer the largest number of standard textures in the industry and unlike competitors, we produce a new mold for EACH piece of glass which allows us to more easily customize our glass textures for your project.