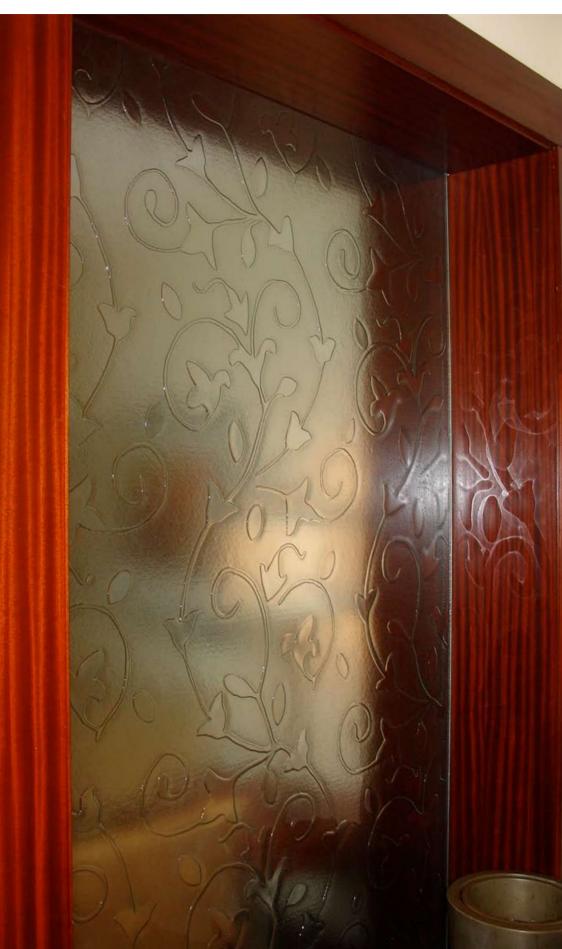

### **Doors / Entrances**

Doors and Entrances are a perfect application for our Jockimo AAG cast textured glass. Cast glass requires little maintenance and provides a level of privacy while allowing an abundance of light to pass through the glass. Our cast glass panels can be tempered, laminated, or bent and tempered to meet codes for safety glass.

### Doors / Entrances

### **Doors / Entrances**