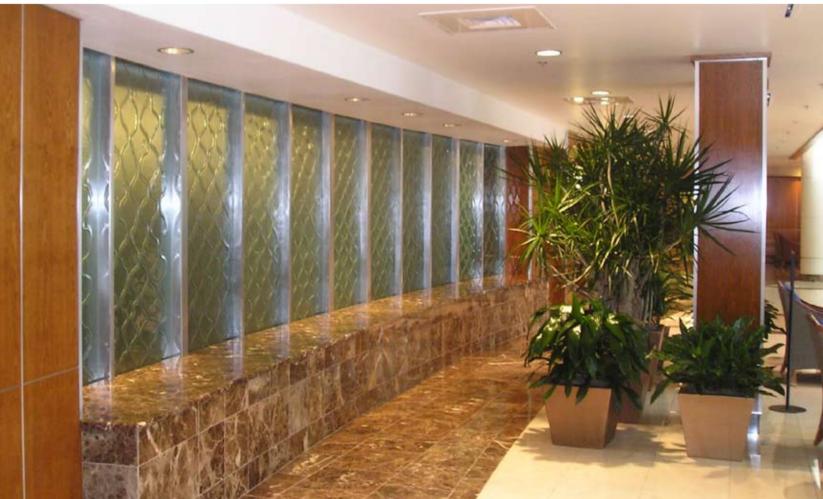

### **Cast Glass Waterfalls**

Jockimo cast glass when combined with falling water and light creates a dazzling effect. Jockimo offers numerous cast glass textures that can be utilized in waterfall applications. In fact, some of our textures were developed to be used specifically with running water.

Panels can be tempered for safety . Custom textures, colors and logos can be provided.

#### **Cast Glass Waterfalls**