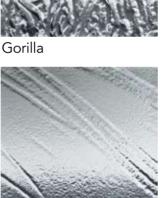

#### **Cast Glass Waterfalls**

Jockimo, Inc. 20101 SW Birch, Suite #276 Newport Beach, CA 92660

Color: Azurlite

Texture: Gorilla Glass