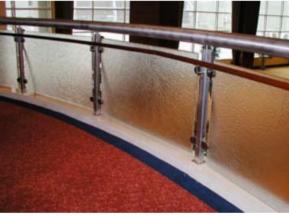

## **Glass Handrails**

Jockimo offers numerous Cast glass textures that can be utilized in handrail applications. We offer the largest number of standard textures in the industry. Unlike competitors, we produce a new mold for EACH piece of glass which allows us to more easily customize our textures for your project at little to no cost increase.

Jockimo Cast glass panels can be tempered, laminated, or bent and tempered to meet codes for safety glass. Cast glass requires little maintenance and provides privacy without limiting natural light flow. Custom textures, colors and logos can also be provided.

### **Glass Handrails**

Phone: 949.251.1560 Fax: 949.251.0126