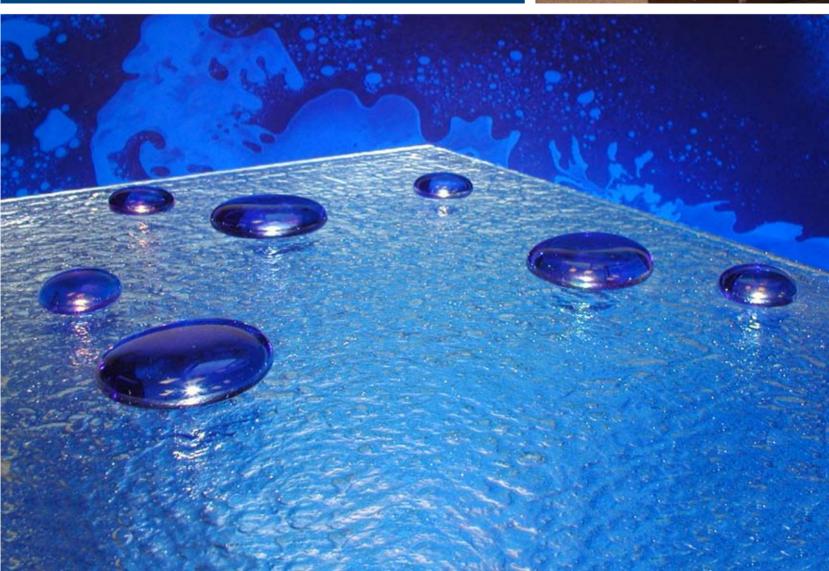

### **Cast Glass Waterfalls**

Jockimo cast glass when combined with falling water and light creates a dazzling effect. Jockimo offers numerous cast glass textures that can be utilized in waterfall applications. In fact, some of our textures were developed to be used specifically with running water.

Panels can be tempered for safety . Custom textures, colors and logos can be provided.