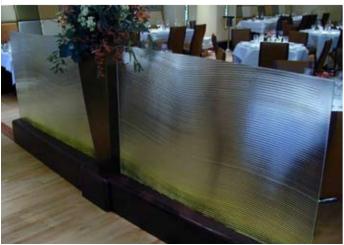

### **Interior Glass Panels**

Interior Glass Panels are the most popular usage of our Jockimo AAG cast textured glass. Cast glass requires little maintenance and provides a level of privacy while allowing an abundance of light to pass through the glass. We offer the largest number of standard textures in the industry and unlike competitors, we produce a new mold for EACH piece of glass which allows us to more easily customize our glass textures for your project at little to no cost up-charge. Our cast glass panels can be tempered, laminated, or bent and tempered to meet codes for safety glass.

#### **Interior Glass Panels**