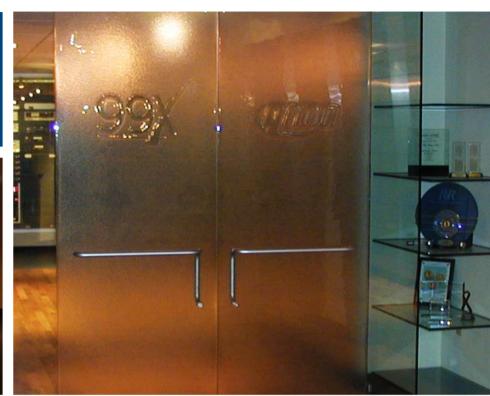

### **Doors / Entrances**

Doors and Entrances are a perfect application for our Jockimo AAG cast textured glass. Cast glass requires little maintenance and provides a level of privacy while allowing an abundance of light to pass through the glass. Our cast glass panels can be tempered, laminated, or bent and tempered to meet codes for safety glass.

### Doors / Entrances

### **Doors / Entrances**

#### **Doors / Entrances**

Jockimo, Inc. 20101 SW Birch, Suite #276 Newport Beach, CA 92660

Phone: 949.251.1560 Fax: 949.251.0126