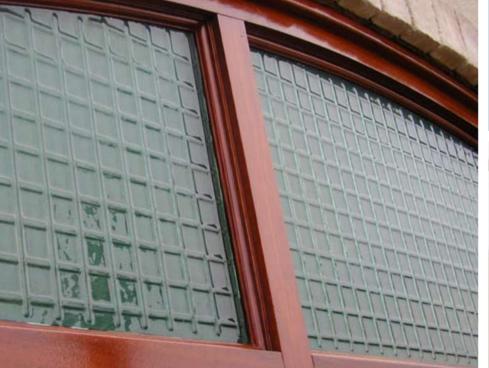

## Windows

Windows are a perfect application for our Jockimo AAG cast textured glass.

At Jockimo we offer the largest number of standard textures in the industry. Unlike competitors, we produce a new mold for each piece of glass, which allows us to more easily customize our glass textures for your project at little to no cost up-charge.

Jockimo's AAG cast textured glass windows can be tempered, laminated, made into insulated units, or bent and tempered to meet codes for safety glass.

#### Windows

Jockimo, Inc. 20101 SW Birch, Suite #276 Newport Beach, CA 92660 Phone: 949.251.1560 Fax: 949.251.0126 www.Jockimo.com