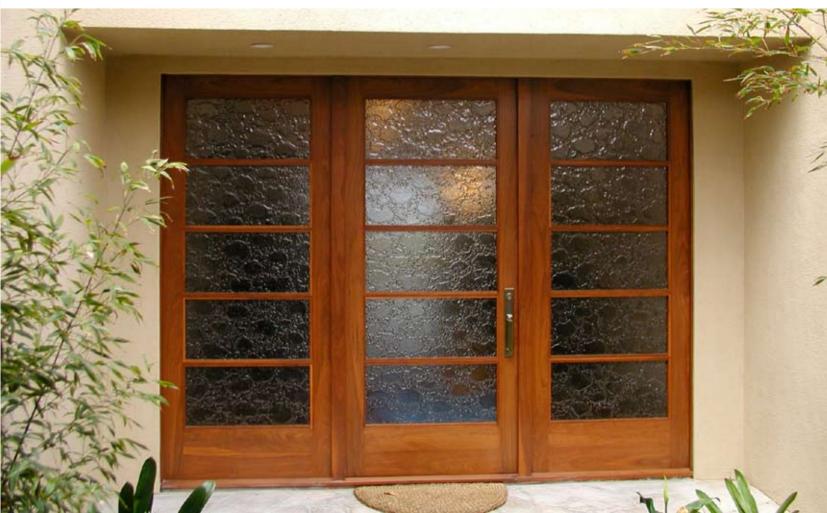

### **Doors / Entrances**

Doors and Entrances are a perfect application for our Jockimo AAG cast textured glass. Cast glass requires little maintenance and provides a level of privacy while allowing an abundance of light to pass through the glass. Our cast glass panels can be tempered, laminated, or bent and tempered to meet codes for safety glass.

### Doors / Entrances

### **Doors / Entrances**

#### **Doors / Entrances**

Jockimo, Inc. 20101 SW Birch, Suite #276 Newport Beach, CA 92660

Phone: 949.251.1560 Fax: 949.251.0126