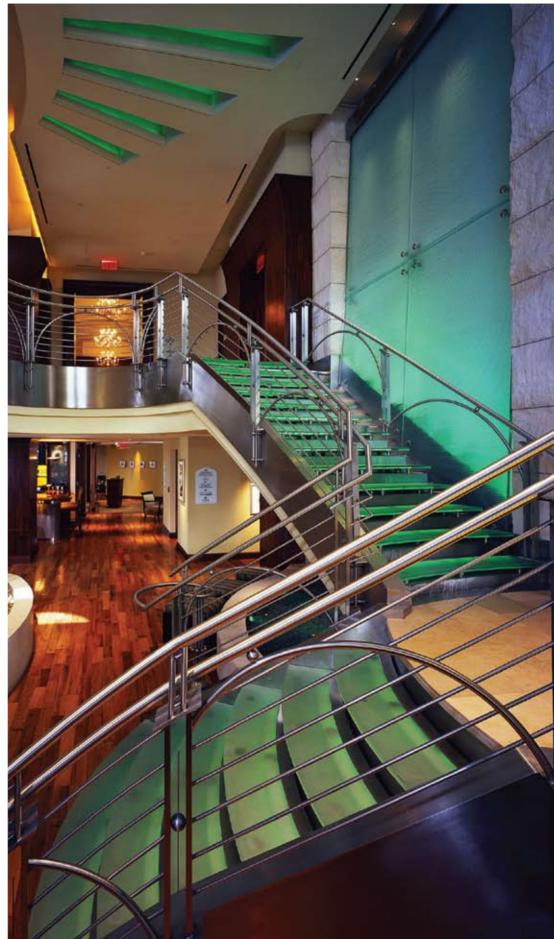

### **Cast Glass Waterfalls**

Jockimo cast glass when combined with falling water and light creates a dazzling effect. Jockimo offers numerous cast glass textures that can be utilized in waterfall applications. In fact, some of our textures were developed to be used specifically with running water.

Panels can be tempered for safety . Custom textures, colors and logos can be provided.