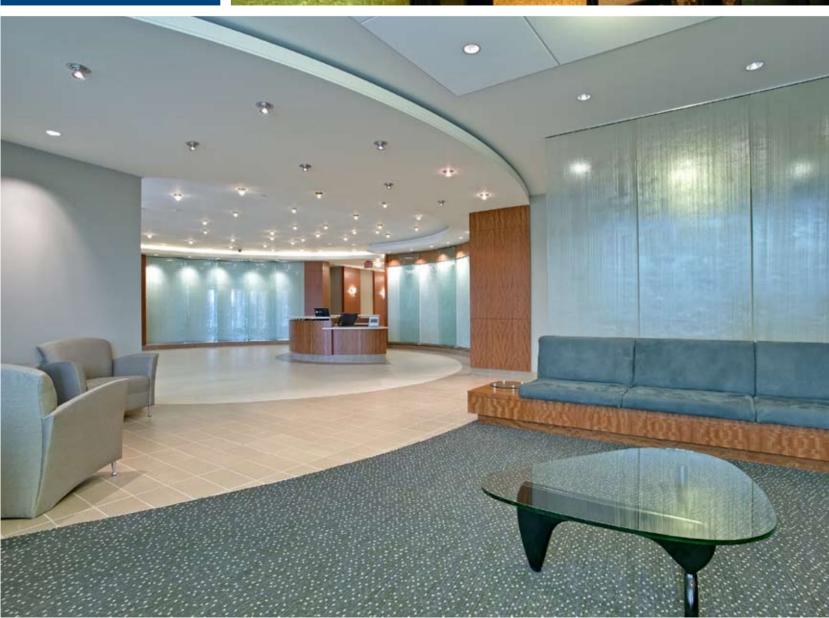

### **Interior Glass Panels**

Interior Glass Panels are the most popular usage of our Jockimo AAG cast textured glass. Cast glass requires little maintenance and provides a level of privacy while allowing an abundance of light to pass through the glass. We offer the largest number of standard textures in the industry and unlike competitors, we produce a new mold for EACH piece of glass which allows us to more easily customize our glass textures for your project at little to no cost up-charge. Our cast glass panels can be tempered, laminated, or bent and tempered to meet codes for safety glass.

#### **Interior Glass Panels**