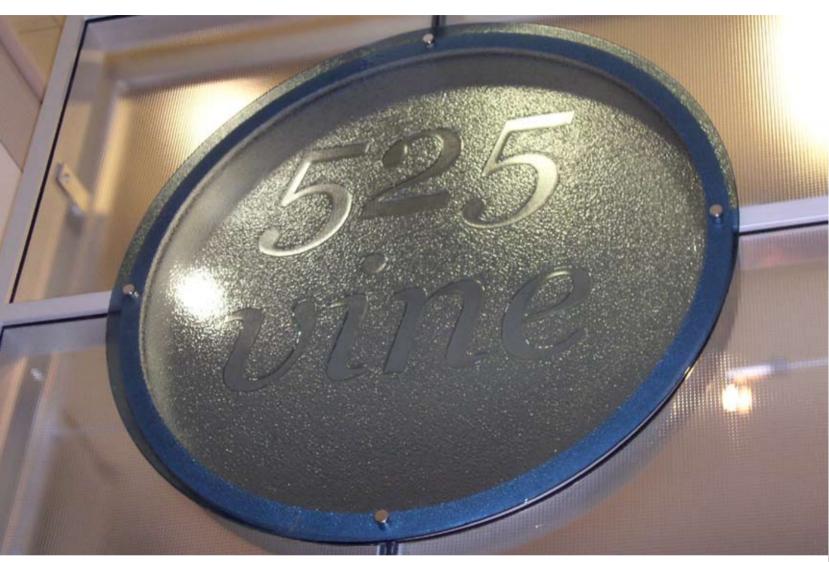

### **Corporate Logos**

Customization of glass textures and designs is our specialty. We can customize our glass to match a company logo or even the design in a piece of fabric, wallpaper, or even a rough sketch. This offers architects and interior designers an endless selection of possibilities.

We offer the largest number of standard textures in the industry and unlike competitors, we produce a new mold for EACH piece of glass which allows us to more easily customize our glass textures for your project.