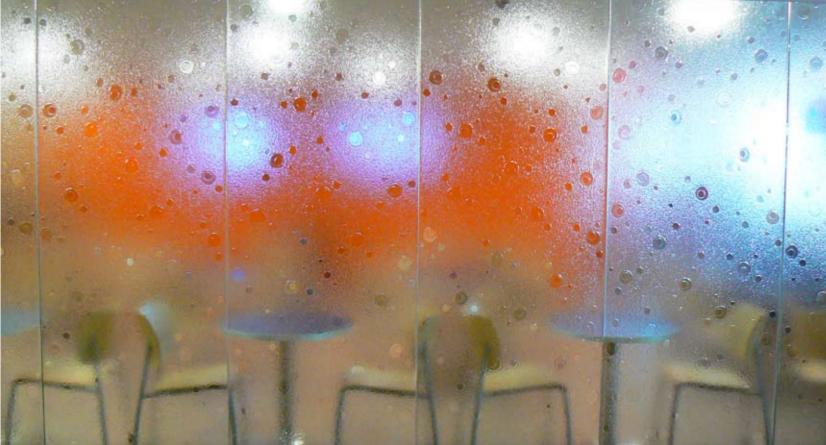

## Windows

Windows are a perfect application for our Jockimo AAG cast textured glass.

At Jockimo we offer the largest number of standard textures in the industry. Unlike competitors, we produce a new mold for each piece of glass, which allows us to more easily customize our glass textures for your project at little to no cost up-charge.

Jockimo's AAG cast textured glass windows can be tempered, laminated, made into insulated units, or bent and tempered to meet codes for safety glass.

#### Windows

Jockimo, Inc. 20101 SW Birch, Suite #276 Newport Beach, CA 92660 Phone: 949.251.1560 Fax: 949.251.0126 www.Jockimo.com