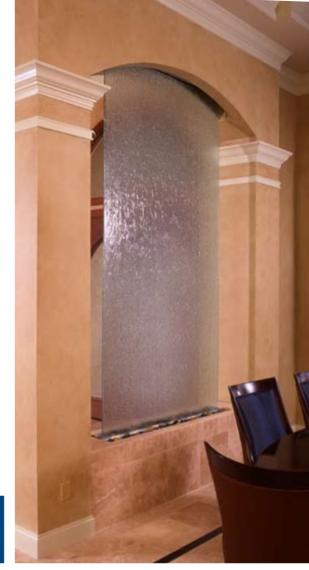

### **Cast Glass Waterfalls**

Jockimo cast glass when combined with falling water and light creates a dazzling effect. Jockimo offers numerous cast glass textures that can be utilized in waterfall applications. In fact, some of our textures were developed to be used specifically with running water.

Panels can be tempered for safety . Custom textures, colors and logos can be provided.

#### **Cast Glass Waterfalls**