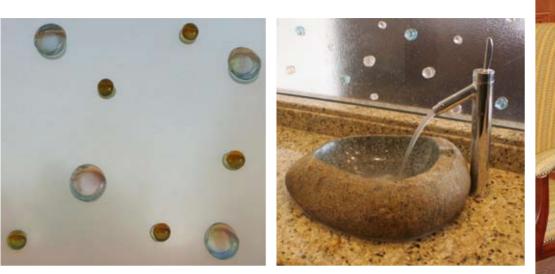

### Fused and Cast Glass Medallions

Jockimo Glass Medallions<sup>™</sup> are individually hand-crafted in the USA by Jockimo's artisans. Virtually any color, shape, or texture is available to choose from — we can even silver or gold leaf them. Strands can be as long as 9' each.

Easy to install & maintain, Jockimo Glass Medallions<sup>™</sup> are an excellent solution for numerous applications.

Chosen as one of the "top 25 new products of the year" by *Interior Design Magazine*.