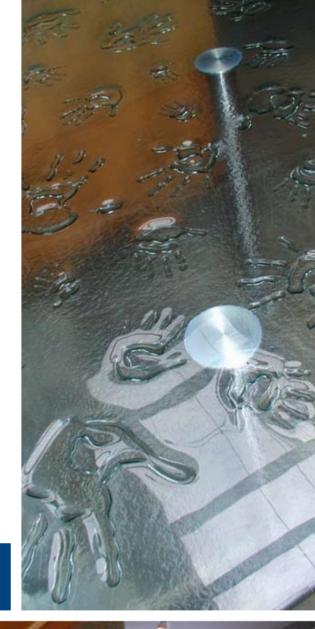

### **Corporate Logos**

Customization of glass textures and designs is our specialty. We can customize our glass to match a company logo or even the design in a piece of fabric, wallpaper, or even a rough sketch. This offers architects and interior designers an endless selection of possibilities.

We offer the largest number of standard textures in the industry and unlike competitors, we produce a new mold for EACH piece of glass which allows us to more easily customize our glass textures for your project.