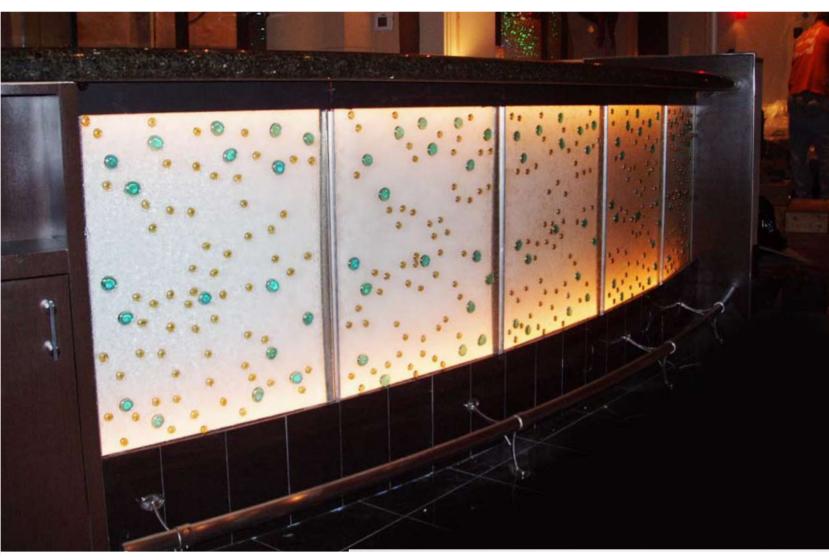

### Bars, Counter Tops and Vanities

Glass bar tops, counter tops and vanities are a popular usage of our Jockimo AAG cast textured glass. Cast glass requires little maintenance and provides a level of privacy while allowing an abundance of light to pass through the glass. We offer the largest number of standard textures in the industry and unlike competitors, we produce a new mold for EACH piece of glass which allows us to more easily customize our glass textures for your project at little to no cost up-charge. Custom textures, shapes, thicknesses and colors are available.

#### Bars, Counter Tops & Vanities