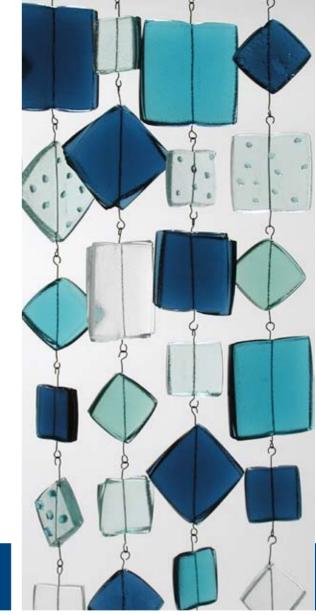

### Fused and Cast Glass Medallions

Jockimo Glass Medallions<sup>™</sup> are individually hand-crafted in the USA by Jockimo's artisans. Virtually any color, shape, or texture is available to choose from — we can even silver or gold leaf them. Strands can be as long as 9' each.

Easy to install & maintain, Jockimo Glass Medallions<sup>™</sup> are an excellent solution for numerous applications.

Chosen as one of the "top 25 new products of the year" by *Interior Design Magazine*.