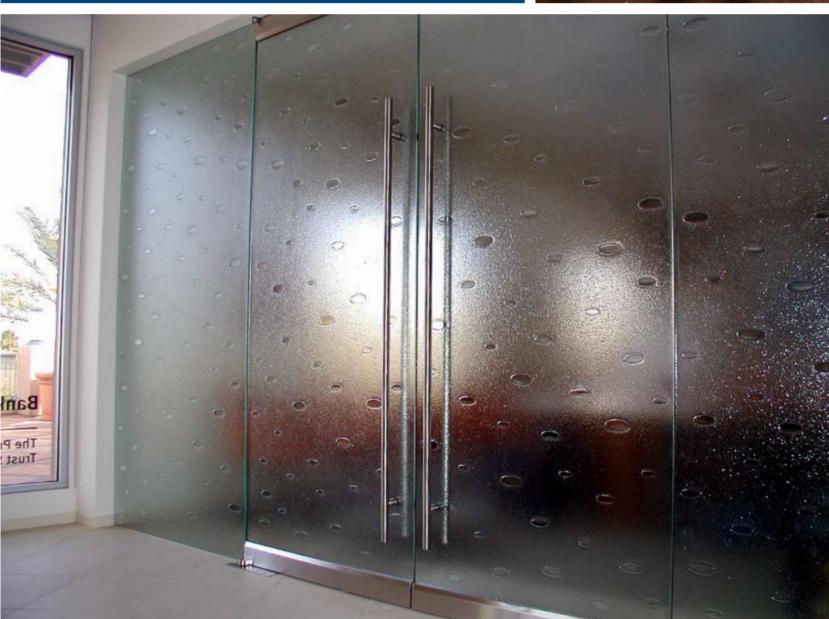

### **Doors / Entrances**

Doors and Entrances are a perfect application for our Jockimo AAG cast textured glass. Cast glass requires little maintenance and provides a level of privacy while allowing an abundance of light to pass through the glass. Our cast glass panels can be tempered, laminated, or bent and tempered to meet codes for safety glass.

### Doors / Entrances

### **Doors / Entrances**