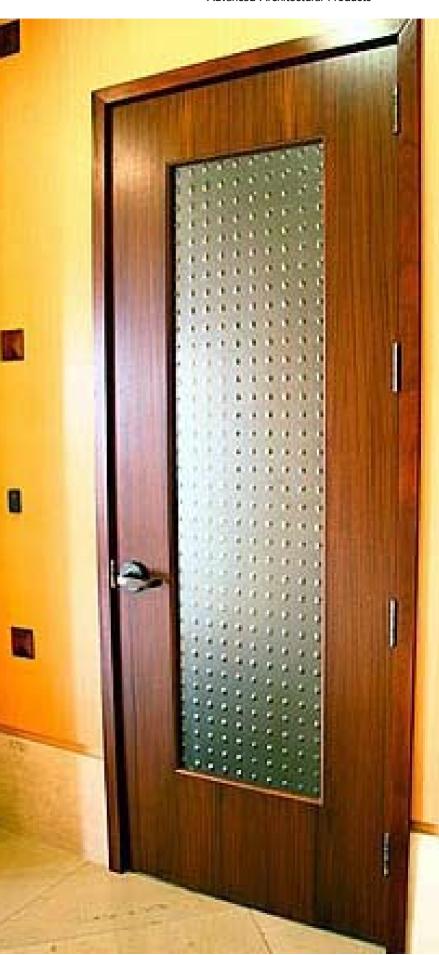

### **Doors / Entrances**

Doors and Entrances are a perfect application for our Jockimo AAG cast textured glass. Cast glass requires little maintenance and provides a level of privacy while allowing an abundance of light to pass through the glass. Our cast glass panels can be tempered, laminated, or bent and tempered to meet codes for safety glass.

### Doors / Entrances

### **Doors / Entrances**