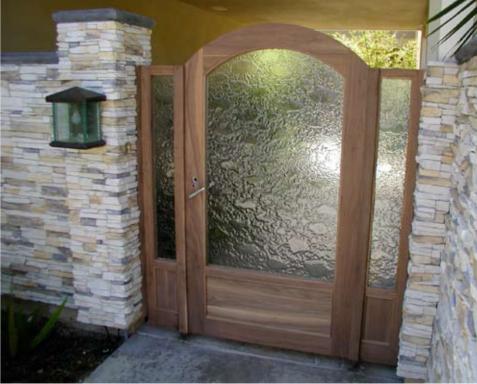

### **Doors / Entrances**

Doors and Entrances are a perfect application for our Jockimo AAG cast textured glass. Cast glass requires little maintenance and provides a level of privacy while allowing an abundance of light to pass through the glass. Our cast glass panels can be tempered, laminated, or bent and tempered to meet codes for safety glass.

### Doors / Entrances

### **Doors / Entrances**