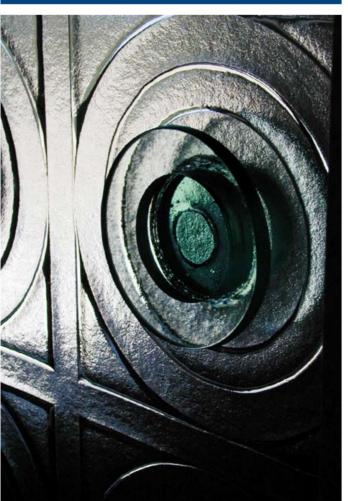

### **Interior Glass Panels**

Interior Glass Panels are the most popular usage of our Jockimo AAG cast textured glass. Cast glass requires little maintenance and provides a level of privacy while allowing an abundance of light to pass through the glass. We offer the largest number of standard textures in the industry and unlike competitors, we produce a new mold for EACH piece of glass which allows us to more easily customize our glass textures for your project at little to no cost up-charge. Our cast glass panels can be tempered, laminated, or bent and tempered to meet codes for safety glass.

#### **Interior Glass Panels**