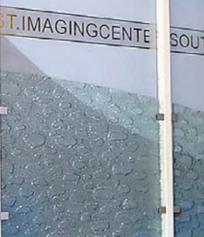

### **Doors / Entrances**

Doors and Entrances are a perfect application for our Jockimo AAG cast textured glass. Cast glass requires little maintenance and provides a level of privacy while allowing an abundance of light to pass through the glass. Our cast glass panels can be tempered, laminated, or bent and tempered to meet codes for safety glass.

### **Doors / Entrances**