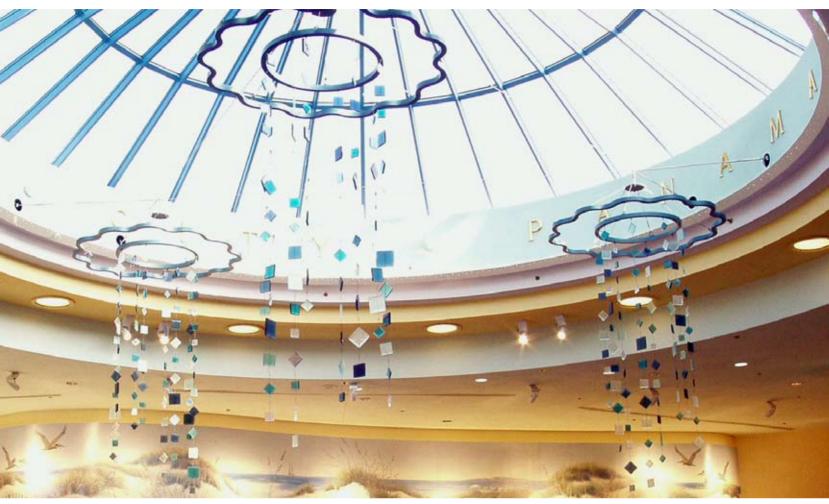

### Fused and Cast Glass Medallions

Jockimo Glass Medallions<sup>™</sup> are individually hand-crafted in the USA by Jockimo's artisans. Virtually any color, shape, or texture is available to choose from — we can even silver or gold leaf them. Strands can be as long as 9' each.

Easy to install & maintain, Jockimo Glass Medallions<sup>™</sup> are an excellent solution for numerous applications.

Chosen as one of the "top 25 new products of the year" by *Interior Design Magazine*.