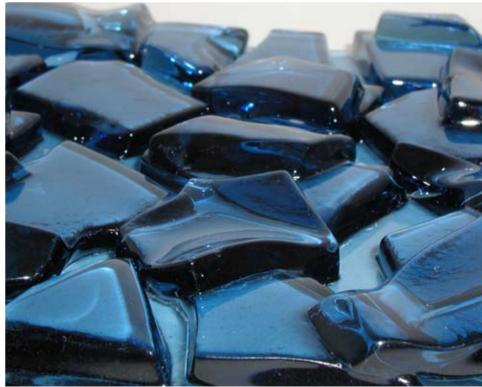

### Fused and Cast Glass Medallions

Jockimo Glass Medallions<sup>™</sup> are individually hand-crafted in the USA by Jockimo's artisans. Virtually any color, shape, or texture is available to choose from — we can even silver or gold leaf them. Strands can be as long as 9' each.

Easy to install & maintain, Jockimo Glass Medallions<sup>™</sup> are an excellent solution for numerous applications.

Chosen as one of the "top 25 new products of the year" by *Interior Design Magazine*.