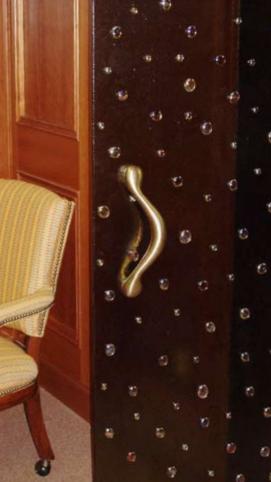

### **Doors / Entrances**

Doors and Entrances are a perfect application for our Jockimo AAG cast textured glass. Cast glass requires little maintenance and provides a level of privacy while allowing an abundance of light to pass through the glass. Our cast glass panels can be tempered, laminated, or bent and tempered to meet codes for safety glass.

### **Doors / Entrances**